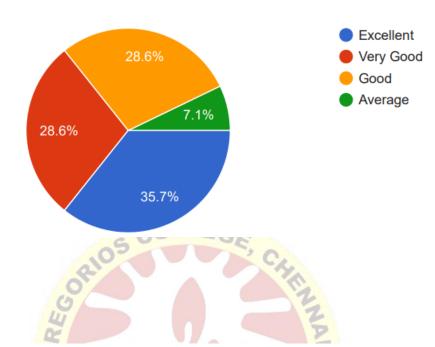

3. How do you rate the relevance of the topic to the industry?

4. How do you rate the course activities (Internship/Field visit /Guest Lecture/ Assignments/ Seminar) offered for the students?

There were 5 questions and the responses for each question is displayed below:

Number of Responses:14

| Sno | Question                                                                                                                      | Excellent | Very Good | Good | Average |
|-----|-------------------------------------------------------------------------------------------------------------------------------|-----------|-----------|------|---------|
| 1.  | How do you rate relevance of the courses in relation to the program?                                                          | 9         | 3         | 1    | 1       |
| 2.  | How do you rate the exposure and skill level of the students?                                                                 | 4         | 5         | 3    | 2       |
| 3.  | How do you rate the relevance of the topic to the industry?                                                                   | T SHIHE   | 4         | 4    | 1       |
| 4.  | How do you rate the course activities (Internship/Field visit /Guest Lecture/ Assignments/ Seminar) offered for the students? | 7         | 2         | 2    | 3       |
| 5.  | How do you rate the outcomes in relation to the course content?                                                               | 8         | 3         | 2    | 1       |