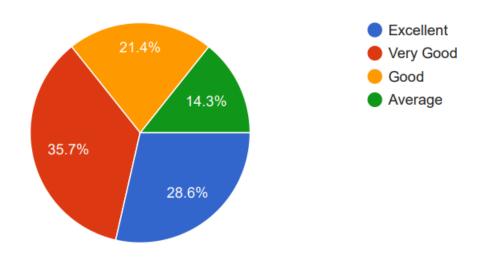

14 responses

2. How do you rate the exposure and skill level of the students?

14 responses

R. Komodo

Dr.R.SRIKANTH, M.B.A., M.Phil., Ph.D., Principal MAR GREGORIOS COLLEGE OF ARTS & SCIENCE MOGAPPAIR WEST, CHENNAI - 600 037. Affiliated to the University of Madras | An ISO 9001:2015 certified Institution Mogappair West, Chennai-600 037

There were 5 questions and the responses for each question is displayed below:

Number of Responses:14

| Sno | Question                                                                                                                      | Excellent | Very Good | Good | Average |
|-----|-------------------------------------------------------------------------------------------------------------------------------|-----------|-----------|------|---------|
| 1.  | How do you rate relevance of the courses in relation to the program?                                                          | 9         | 3         | 1    | 1       |
| 2.  | How do you rate the exposure and skill level of the students?                                                                 | 4         | 5         | 3    | 2       |
| 3.  | How do you rate the relevance of the topic to the industry?                                                                   | T SHIHE   | 4         | 4    | 1       |
| 4.  | How do you rate the course activities (Internship/Field visit /Guest Lecture/ Assignments/ Seminar) offered for the students? | 7         | 2         | 2    | 3       |
| 5.  | How do you rate the outcomes in relation to the course content?                                                               | 8         | 3         | 2    | 1       |