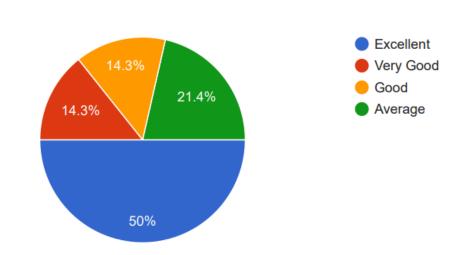

# 5. How do you rate the outcomes in relation to the course content?

14 responses

DER SRIKANTH, M.B.A., M.Phil., I

Dr.R.SRIKANTH, M.B.A., M.Phil., Ph.D., Principal MAR GREGORIOS COLLEGE OF ARTS & SCIENCE MOGAPPAIR WEST, CHENNAI - 600 037.

There were 5 questions and the responses for each question is displayed below:

Number of Responses:14

| Sno | Question                                                                                                                      | Excellent | Very Good | Good | Average |
|-----|-------------------------------------------------------------------------------------------------------------------------------|-----------|-----------|------|---------|
| 1.  | How do you rate relevance of the courses in relation to the program?                                                          | 9         | 3         | 1    | 1       |
| 2.  | How do you rate the exposure and skill level of the students?                                                                 | 4         | 5         | 3    | 2       |
| 3.  | How do you rate the relevance of the topic to the industry?                                                                   | T SHIHE   | 4         | 4    | 1       |
| 4.  | How do you rate the course activities (Internship/Field visit /Guest Lecture/ Assignments/ Seminar) offered for the students? | 7         | 2         | 2    | 3       |
| 5.  | How do you rate the outcomes in relation to the course content?                                                               | 8         | 3         | 2    | 1       |