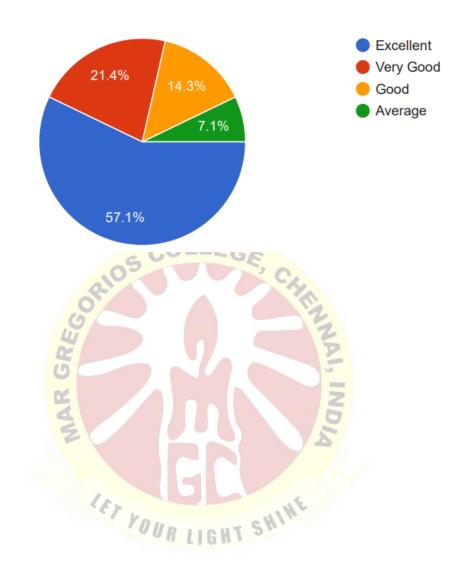

### MAR GREGORIOS COLLEGE OF ARTS & SCIENCE

Affiliated to the University of Madras | An ISO 9001:2015 certified Institution **Mogappair West, Chennai-600 037** 

# 5. How do you rate the outcomes in relation to the course content?

14 responses

DER SRIKANTH, M.B.A., M.Phil., I

Dr.R.SRIKANTH, M.B.A., M.Phil., Ph.D., Principal MAR GREGORIOS COLLEGE OF ARTS & SCIENCE MOGAPPAIR WEST, CHENNAI - 600 037.