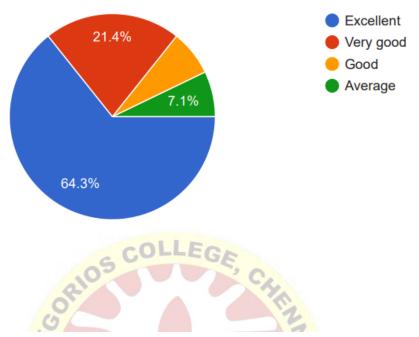

### MAR GREGORIOS COLLEGE OF ARTS & SCIENCE

AQAR 2022-23

Affiliated to the University of Madras | An ISO 9001:2015 certified Institution **Mogappair West, Chennai-600 037** 

1. How do you rate relevance of the courses in relation to the program?

There were 5 questions and the responses for each question is displayed below:

Number of Responses:14

| Sno | Question                                                                                                                      | Excellent | Very Good | Good | Average |
|-----|-------------------------------------------------------------------------------------------------------------------------------|-----------|-----------|------|---------|
| 1.  | How do you rate relevance of the courses in relation to the program?                                                          | 9         | 3         | 1    | 1       |
| 2.  | How do you rate the exposure and skill level of the students?                                                                 | 4         | 5         | 3    | 2       |
| 3.  | How do you rate the relevance of the topic to the industry?                                                                   | T SHIHE   | 4         | 4    | 1       |
| 4.  | How do you rate the course activities (Internship/Field visit /Guest Lecture/ Assignments/ Seminar) offered for the students? | 7         | 2         | 2    | 3       |
| 5.  | How do you rate the outcomes in relation to the course content?                                                               | 8         | 3         | 2    | 1       |